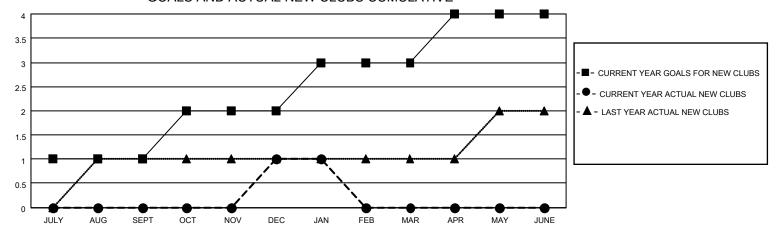

## GOALS AND ACTUAL NEW CLUBS CUMULATIVE

## MONTHLY MEMBERSHIP PROGRESS REPORT

LOCATION INDIA District 324A5 Results as of: 1/31/2021

| Clubs         |               |             |               | Members               |                        |                         |                                                    |  |
|---------------|---------------|-------------|---------------|-----------------------|------------------------|-------------------------|----------------------------------------------------|--|
|               | RESULTS FOR   | R 2020-2021 |               | RESULTS FOR 2020-2021 |                        |                         |                                                    |  |
| QUARTER       | NEW CLUB GOAL | NEW CLUBS   | DROPPED CLUBS | QUARTER MEME          | BER GROWTH NET<br>GOAL | MEMBER GROWTH<br>ACTUAL | DROPPED<br>MEMBERS ACTUAL<br>(including transfers) |  |
| JULY/AUG/SEPT | 1             | 0           | 0             | JULY/AUG/SEPT         | 25                     | 160                     | 23                                                 |  |
| OCT/NOV/DEC   | 1             | 1           | 0             | OCT/NOV/DEC           | 50                     | 345                     | 62                                                 |  |
| JAN/FEB/MAR   | 1             | 0           | 0             | JAN/FEB/MAR           | 50                     | 2                       | 3                                                  |  |
| APR/MAY/JUNE  | 1             | 0           | 0             | APR/MAY/JUNE          | 25                     | 0                       | 0                                                  |  |