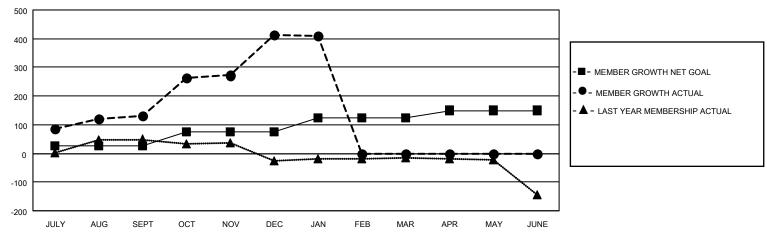

## GOALS AND ACTUAL MEMBERS CUMULATIVE

| DROPPED CLUBS: 0          |    | 46 CLUBS OF 60 ADDED 1 OR MORE | GENDER DISTRIBUTION        |                |     |
|---------------------------|----|--------------------------------|----------------------------|----------------|-----|
|                           |    | NEW MEMBERS                    | MALE                       | 1,699 (74.06%) |     |
| DROPPED MEMBERS           |    |                                | FEMALE                     | 595 (25.94%)   |     |
| DECEASED                  | 13 | CLICK HERE FOR CUMULATIVE      | TOTAL FAMILY UNIT MEMBERS  |                | 710 |
| CLUB CANCELLED 0 OTHER 75 |    | MEMBERSHIP DATA                | FAMILY MEMBERS PAYING HALF |                | 437 |
| TOTAL                     | 88 |                                | 5020                       |                |     |

## MONTHLY MEMBERSHIP PROGRESS REPORT

LOCATION INDIA District 324A5 Results as of: 1/31/2021

| Clubs         |               |             |               | Members               |                        |                         |                                                    |  |
|---------------|---------------|-------------|---------------|-----------------------|------------------------|-------------------------|----------------------------------------------------|--|
|               | RESULTS FOR   | R 2020-2021 |               | RESULTS FOR 2020-2021 |                        |                         |                                                    |  |
| QUARTER       | NEW CLUB GOAL | NEW CLUBS   | DROPPED CLUBS | QUARTER MEME          | BER GROWTH NET<br>GOAL | MEMBER GROWTH<br>ACTUAL | DROPPED<br>MEMBERS ACTUAL<br>(including transfers) |  |
| JULY/AUG/SEPT | 1             | 0           | 0             | JULY/AUG/SEPT         | 25                     | 160                     | 23                                                 |  |
| OCT/NOV/DEC   | 1             | 1           | 0             | OCT/NOV/DEC           | 50                     | 345                     | 62                                                 |  |
| JAN/FEB/MAR   | 1             | 0           | 0             | JAN/FEB/MAR           | 50                     | 2                       | 3                                                  |  |
| APR/MAY/JUNE  | 1             | 0           | 0             | APR/MAY/JUNE          | 25                     | 0                       | 0                                                  |  |